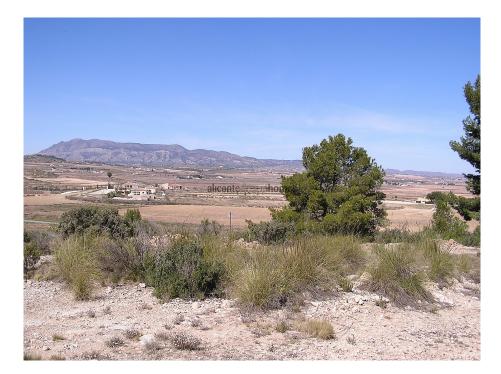

Property type: Land **Swimming pool:** Plot area: 10200 m<sup>2</sup>

**Location:** Pinoso Garden:

Area: Alicante **Orientation:** East

**Bedrooms**: 0 Views: Countryside views

Bathrooms: 0 Parking:

Perfect for your building project, this plot of just over 10,000m2 of land is near Rodriguillo near Pinoso. Being an elevated plot, this has fantastic views of Pinoso and the Mountains. Electric is close buy but no price for connection yet and no water.