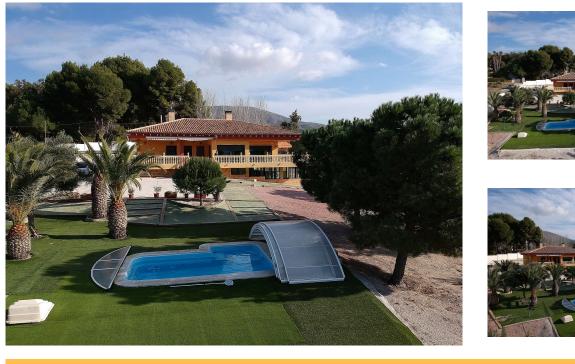

## alicantedreamhomes

Property type : Villa

Location : Petrer

Large Detached Villa with a pool close to town in Elda-Petrer Ref: GMJ2152

Large Detached Villa with a pool close to town in Elda/Petrer. It has 4 bedrooms, 2 bathrooms, a lounge-dining room, a kitchen and utility room on the main floor, and a large underbuild with a bathroom and small kitchen, and potential for more bedrooms, as a separate apartment. Outside is a nice swimming pool with a sliding cover and with artificial grass surrounding and great views. Built in 2003. The house size is 550m<sup>2</sup> and the plot size 4200m<sup>2</sup>, fully fenced.