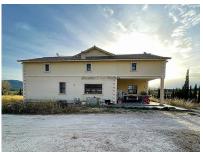

This villa has an outdoor pool, and old stables and a bathroom (in construction right now). It has two entrances for cars and on its plot you can also find two beautiful ancient olive trees.

On the ground floor you will find a large living room with a big home cinema screen, a fully equipped and renovated kitchen (top brand appliances), a courtesy bathroom, a single room with an exterior bathroom and a double room with bathroom inside.